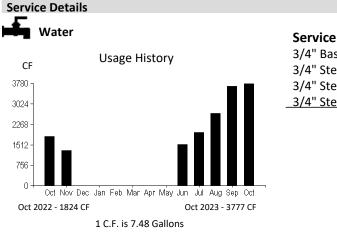

#### Service Address: 13602xxx 12th Ave NW, Gig Harbor, WA 98332 Service Area: Peacock Hill

| Service From 9/13/23 - 10/12/23    |          |
|------------------------------------|----------|
| 3/4" Base - Zero Usage             | 24.72    |
| 3/4" Step 1: 0-600cf(600cf)        | 21.18    |
| 3/4" Step 2: 601-2,200cf(1,600cf)  | 84.80    |
| 3/4" Step 3: Over 2,200cf(1,577cf) | 111.34   |
|                                    | \$242.04 |

| Meter    | Current Meter Read |         | Current Meter Read Previous Meter Read |         | Total   |
|----------|--------------------|---------|----------------------------------------|---------|---------|
| #        | Date               | Reading | Date                                   | Reading | Usage   |
| 43237266 | 10/12/2023         | 142279  | 09/12/2023                             | 138502  | 3777 CF |