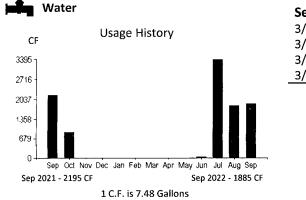

#### DEBITS

| Date  | Description                        | Subtractions |
|-------|------------------------------------|--------------|
| 10-14 | ' ACH Debit                        | 113.59       |
|       | WASHINGTON WATER WATER BILL 221013 |              |